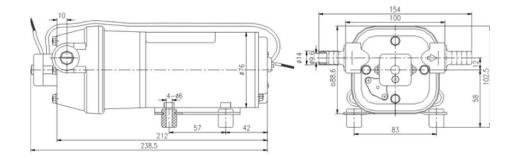

## **Specifications**

- » Motor Type: permanent magnet motor.
- » Type: 3 Chamber Diaphragms.
- » Duty Cycle: Intermittent.
- » Max Flow Rate: 16 L / min nominal @ open flow.
- » Operating Pressure: 1 Mpa (150 psi) maximum.
- » Port Type: 14 mm hose barb, G3/8 thread.
- » Liquid temperature: 60 °C Max.
- » Self-priming: 5 meter vertically.
- » Motor Voltage: 12 V DC, 24VDC.
- » Run Dry: Yes.