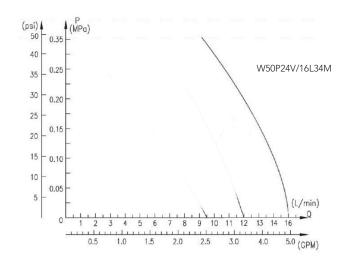

## **Specifications**

- » Motor Type: permanent magnet motor.
- » Type: 3 Chamber Diaphragms.
- » Duty Cycle: Intermittent.
- » Max Flow Rate: 16 L / min nominal @ open flow.
- » Operating Pressure: 1 Mpa (150 psi) maximum.
- » Port Type: 14 mm hose barb, G3/8 thread.
- » Liquid temperature: 60 °C Max.
- » Self-priming: 5 meter vertically.
- » Motor Voltage: 12 V DC, 24VDC.
- » Run Dry: Yes.

| O. |
|----|
|    |

| Electric and mechanical values |                   |                   |
|--------------------------------|-------------------|-------------------|
| Model                          | W50P12V/16L34M    | W50P24V/16L34M    |
| Voltage                        | 12VDC             | 24VDC             |
| Max. current                   | 12A               | 6A                |
| Max. flow                      | 4.2 G/m (16 L/m)  | 4.2G/m (16L/m)    |
| Speed                          | 1800 r/min        | 1800 r/min        |
| Max. pressure                  | 50 psi (0.35 MPa) | 50 psi (0.35 MPa) |
| Suction                        | 5m                | 5m                |
| Power                          | 65W               | 65W               |