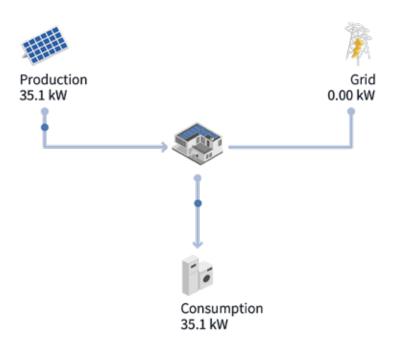

## Anti-rejection Box

WiFi/Ethernet

SOLARMAN anti-rejection box enables the real-time monitoring of grid-tied situation through the integration of three-phase meter, logger and CT, which meets the requirement of real-time adjusting inverter output power at power consumption scenario.

Supported data transmission mode: WiFi&Ethernet.

- Real-time monitoring of power production&consumption situation in case of anti-rejection;
- Waterproof design, resistant to bad weather;
- Connection terminal, easy for installation;
- Standard air switch, ensuring the safe use;
- Compatible with all inverters, conducting the comprehensive management.