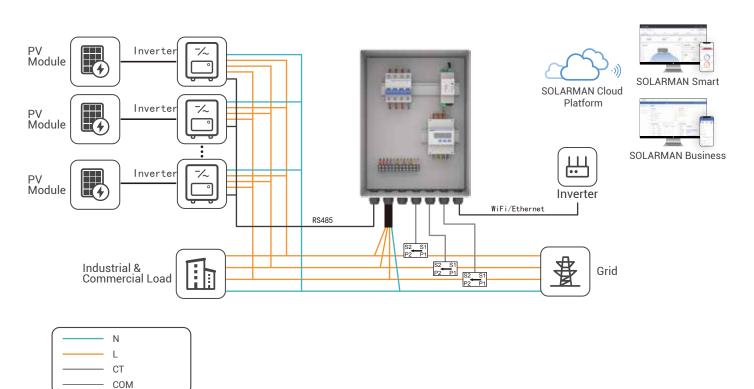

## Anti-rejection Solution (Three-Phase Four-Wire)

## Anti-rejection Box

WiFi/Ethernet

SOLARMAN anti-rejection box enables the real-time monitoring of grid-tied situation through the integration of three-phase meter, logger and CT, which meets the requirement of real-time adjusting inverter output power at power consumption scenario.

Supported data transmission mode: WiFi&Ethernet.

- Real-time monitoring of power production&consumption situation in case of anti-rejection;
- Waterproof design, resistant to bad weather;
- Connection terminal, easy for installation;
- Standard air switch, ensuring the safe use;
- Compatible with all inverters, conducting the comprehensive management.