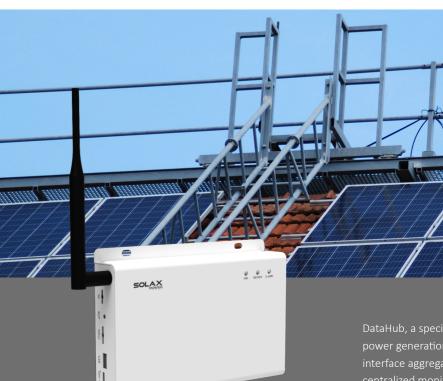

## DataHub 1000

DataHub, a special equipment of the monitoring platform of photovoltaic power generation system, has realized many functions, with details as follows: interface aggregation, data acquisition, data storage, output control, and centralized monitoring and maintenance of inverters, electricity meters, environmental monitors and other equipment in PV power generation systems.