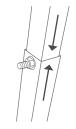

### DESIGN

Our AIR-TS-D2 inclined structure is suitable for the vertical installation of solar panels on flat surfaces. Thanks to its TS-D2 fastening system and its telescopic legs, a simple and effective fastening is achieved. **Now also available:** Black profiles and accessories. Earthing safety covers and accessories AL 6005 T5

### CHARACTERISTICS

Aluminium profiles, pressures and accessories. Stainless steel screws Telescopic legs (20-45°). 100% recyclable. Universal fixing for panels (available for 30/35/40mm depending on model). Easy assembly and configuration. 3 years warranty.