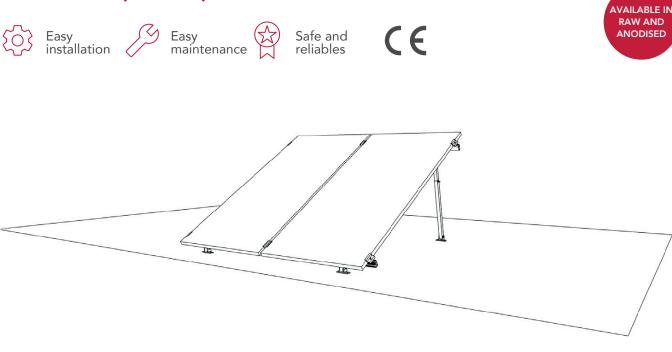

## AIR-TS-D2 (20-45°) SERIES

Fixing system TS-D2

Telescopic legs 20-45° From 695 to 1280 mm

### DESIGN

Our AIR-TS-D2 inclined structure is suitable for the vertical installation of solar panels on flat surfaces. Thanks to its TS-D2 fastening system and its telescopic legs, a simple and effective fastening is achieved. **Now also available:** Black profiles and accessories. Earthing safety covers and accessories AL 6005 T5