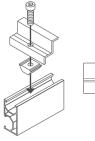

### DESIGN

Our AIR-TS-D2 inclined structure is suitable for the vertical installation of solar panels on flat surfaces. Thanks to its TS-D2 fastening system and its telescopic legs, a simple and effective fastening is achieved. **Now also available:** Black profiles and accessories. Earthing safety covers and accessories AL 6005 T5

### CHARACTERISTICS

Aluminium profiles, pressures and accessories. Stainless steel screws Telescopic legs (20-45°). 100% recyclable. Universal fixing for panels (available for 30/35/40mm depending on model). Easy assembly and configuration. 3 years warranty.