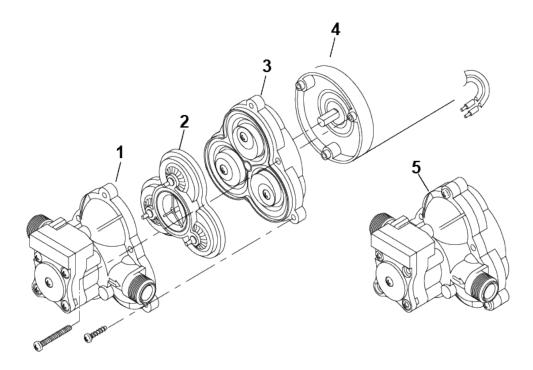

**NOTE** Please have all pump information from the data plate on the pump motor when calling for service.

| No. | Part                                               |
|-----|----------------------------------------------------|
| 1   | Upper Housing Kit with Switch and Check Valve      |
| 2   | Valve plate assembly                               |
| 3   | Diaphragm / Drive assembly                         |
| 4   | Motor                                              |
| 5   | Complete Pump Head assembly (includes parts 1,2,3) |